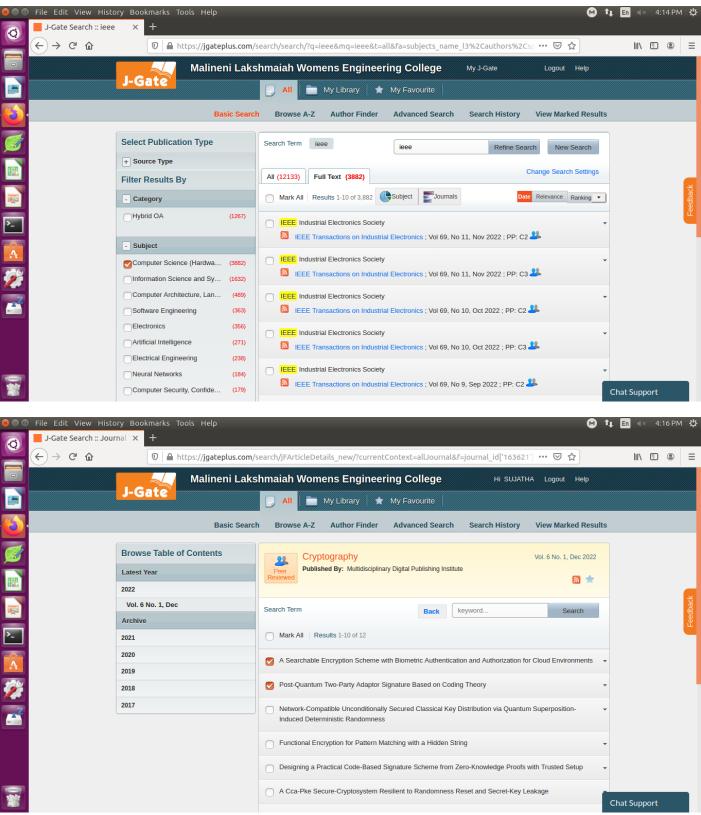

### J-Gate Access

| 800 | File Edit View Histo | ry Bookmarks Tools Help |                    |                                                                                                                                                | 😡 tı                                                       | . 🔄 🛋 4:18 PM | ф     |
|-----|----------------------|-------------------------|--------------------|------------------------------------------------------------------------------------------------------------------------------------------------|------------------------------------------------------------|---------------|-------|
| Q   | 😹 Login Page         | × +                     |                    |                                                                                                                                                |                                                            |               |       |
|     | ← → ♂ ŵ              | 💿 🗎 🗝 https://jgateplus | .com/search/login/ |                                                                                                                                                | ⊠ ☆                                                        | ∭\ 🗊 🍭        | ≡     |
|     |                      |                         |                    |                                                                                                                                                |                                                            |               |       |
|     |                      | J-Gate                  |                    |                                                                                                                                                |                                                            |               |       |
| 6   |                      | 0                       |                    |                                                                                                                                                |                                                            |               |       |
|     |                      |                         | 0                  |                                                                                                                                                |                                                            |               |       |
|     |                      |                         | Signin             | Sign in using your Institutional/Profile login<br>credentials. In case you do not have the login<br>credentials please contact your librarian. |                                                            |               |       |
|     |                      |                         |                    |                                                                                                                                                |                                                            |               | ×     |
| Į,  |                      |                         | Username:          | mlwecadmin                                                                                                                                     |                                                            |               | eedba |
| ▶_  |                      |                         | Password:          |                                                                                                                                                |                                                            |               | L     |
| A   |                      |                         |                    | Forgot Password Login                                                                                                                          |                                                            |               |       |
|     |                      |                         | Want to            | b login via Shibboleth?<br>Shibboleth Login                                                                                                    |                                                            |               |       |
| Z   |                      |                         |                    |                                                                                                                                                |                                                            |               |       |
|     |                      |                         |                    |                                                                                                                                                |                                                            |               |       |
| 7   |                      | INFORMATICS             | Copyright ©        | About   FAQ   Contact Us<br>2022 . Informatics India Ltd. All Rights Reserved.                                                                 | Best viewed in<br>Playing 5. V Firefox 16. O Coople Canada | Chat Support  |       |

### MalineniLakshmaiah Women's Engineering College

(Approved by AICTE & Affiliated to JNTUK, Kakinada) Pulladigunta (V), Vatticherukuru(M), Guntur-522017

(ISO 9001: 2015 Certified Institution)

| J-Gate Search :: ieee × +                                                                 |                                                                                                                                  | ~ - 0 ×      |
|-------------------------------------------------------------------------------------------|----------------------------------------------------------------------------------------------------------------------------------|--------------|
| $\leftrightarrow$ $\rightarrow$ C $($ https://jgateplus.com/search/search/?q=ieee&catalog | gTabClicked=0&libraryTabClicked=1&isJournalThesesChecked=true&isCatalogChecked=false&reposTabClicke ල්                           | 2 🖈 🗯 🖬 🚢 🗄  |
| Malineni Laks                                                                             | hmaiah Womens Engineering College My J-Gate Logout Help                                                                          |              |
| J-Gate                                                                                    | 🕞 All 📄 My Library   🚖 My Favourite                                                                                              |              |
| Basic Searc                                                                               | h Browse A-Z Author Finder Advanced Search Search History View Marked Results                                                    |              |
| Select Publication Type                                                                   | Search Term ieee Refine Search New Search                                                                                        |              |
| + Source Type                                                                             |                                                                                                                                  |              |
| Filter Results By                                                                         | All (81871) Full Text (21216) Change Search Settings                                                                             | ×            |
| - Category                                                                                | Mark All Results 1-10 of 21,216 Subject Journals Date Relevance Ranking V                                                        | edbao        |
| Hybrid OA (6790)                                                                          | Ga Based Multi-Objective Optimizing Size and Location of one D-Statcom for Global Voltage Sag                                    | Ű            |
| - Subject                                                                                 | Greater Mekong Subregion Academic and Research Network ; Vol 17, No 1, Mar 2023 ; PP: 1-7                                        |              |
| Electronics (4798)                                                                        | 22                                                                                                                               |              |
| Electrical Engineering       (4617)         Computer Science (Hardwa       (3882)         | An Intelligent Literature Review: Adopting Inductive Approach to Define Machine Learning Applications in     the Clinical Domain |              |
| Information Science and Sy (3454)     Communication Networks (1554)                       | Journal of Big Data ; Vol 9, No 1, Dec 2022                                                                                      |              |
| Energy Engineering (1415)                                                                 | □ Identity-Based Remote Data Checking with a Designated Verifier -                                                               |              |
| Civil Engineering (1313)                                                                  | Journal of Cloud Computing ; Vol 11, No 1, Dec 2022 44                                                                           |              |
| Digital Signal Processing (1153)                                                          | Drift-Diffusion Models for the Simulation of a Graphene Field Effect Transistor                                                  |              |
| Biomedical Engineering (1144)     Mechanical Engineering (1106)                           | Journal of Mathematics in Industry : Vol 12. No 1. Dec 2022                                                                      | Cond massage |
| Show more                                                                                 |                                                                                                                                  | Send message |